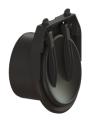

## **Description**

The pipe flap valve serves as an end piece and has a mechanical flap which closes

automatically.

Type of wastewater: wastewater without sewage Installation situation: exposed drainage pipe Delivery state: installation-ready

Number of mechanical backwater flaps: 1