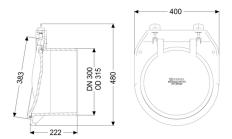

#### General characteristics:

Nominal size (DN): 300 Outer diameter (OD): 318 Colour: black

#### **Dimensions:**

Length: 225 mm Width: 400 mm Height: 450 mm