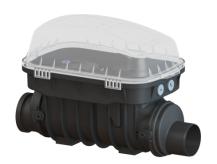

# Controlfix clean out DN 100, exposed

## **Description**

The Premium clean out for faecal and faecal-free wastewater makes easy access to wastewater pipes possible for inspection and maintenance work.

Thanks to the modular KESSEL system, existing systems can easily be converted to a Staufix SWA Premium backwater valve, Staufix FKA or Pumpfix F backwater pumping station.