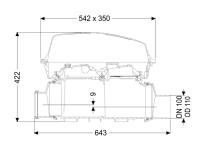

### General characteristics:

Nominal size (DN): 100 Outer diameter (OD): 110 Colour: black

#### **Dimensions:**

Length: 486 mm Width: 350 mm Height: 422 mm

| Drain body:     |                             |
|-----------------|-----------------------------|
| Socket version: | including spigot and socket |

Coverage features:

Type of cover: Protective cover

Cover material:

Colour of cover:

Length:

Width:

Height:

Locking:

Polymer

transparent

542 mm

542 mm

165 mm

Clip closure

Vertical drop between inlet and outlet: 9 mm