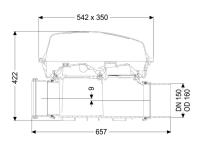

### General characteristics:

Nominal size (DN): 150
Outer diameter (OD): 160
Colour: black

#### **Dimensions:**

Length: 486 mm Width: 350 mm Height: 422 mm

| Drain body:     |                             |
|-----------------|-----------------------------|
| Socket version: | including spigot and socket |

Polymer

transparent

542 mm

542 mm

165 mm

Clip closure

Vertical drop between inlet and outlet: 9 mm