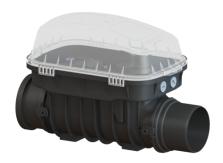

# Controlfix clean out DN 150, exposed

## **Description**

The Premium clean out for faecal and faecal-free wastewater makes easy access to wastewater pipes possible for inspection and maintenance work.

Thanks to the modular KESSEL system, existing systems can easily be converted to a Staufix SWA Premium backwater valve, Staufix FKA or Pumpfix F backwater pumping station.

Coverage features:

Type of cover: Protective cover

Cover material:

Colour of cover:

Length:

Width:

Height:

Locking:

Polymer

transparent

542 mm

542 mm

165 mm

Clip closure

Vertical drop between inlet and outlet: 9 mm