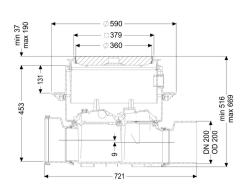

connected on site)

General characteristics:

Nominal size (DN): 200 Outer diameter (OD): 200

Note on nominal size: Hydraulics correspond to DN 150

| Colour:                                                                                        | black                                                                                        |
|------------------------------------------------------------------------------------------------|----------------------------------------------------------------------------------------------|
| Dimensions:                                                                                    |                                                                                              |
| Length: Width: Cutout dimension, length: Cutout dimension, width:                              | 486 mm<br>590 mm<br>750 mm<br>750 mm                                                         |
| Tank:                                                                                          |                                                                                              |
| Installation depth:<br>Groundwater resistant from lower edge of base<br>section:               | 486 - 640 mm<br>3,000 mm                                                                     |
| Drain body:                                                                                    |                                                                                              |
| Socket version:                                                                                | including spigot and socket                                                                  |
| Vertical adjustment:                                                                           | vertically adjustable upper section                                                          |
| Coverage features:                                                                             |                                                                                              |
| Type of cover: Cover material: Colour of cover: Load class: Length: Width: Tightness: Locking: | Cover plate Polymer black L 15 (EN 1253-1) 366 mm 366 mm surface water resistant Lock & Lift |
| Vertical drop between inlet and outlet:                                                        | 9 mm                                                                                         |