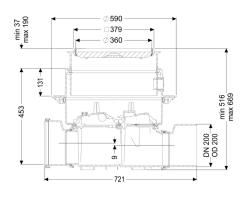

connected on site)

General characteristics:

Nominal size (DN): 200 Outer diameter (OD): 200

Note on nominal size: Hydraulics correspond to DN 150

| Colour:                                                                                             | black                                                                                                |
|-----------------------------------------------------------------------------------------------------|------------------------------------------------------------------------------------------------------|
| Dimensions:                                                                                         |                                                                                                      |
| Length: Width: Cutout dimension, length: Cutout dimension, width:                                   | 486 mm<br>590 mm<br>750 mm<br>750 mm                                                                 |
| Tank:                                                                                               |                                                                                                      |
| Installation depth:<br>Groundwater resistant from lower edge of base<br>section:                    | 486 - 640 mm<br>3,000 mm                                                                             |
| Drain body:                                                                                         |                                                                                                      |
| Socket version:                                                                                     | including spigot and socket                                                                          |
| Vertical adjustment:                                                                                | vertically adjustable upper section                                                                  |
| Coverage features:                                                                                  |                                                                                                      |
| Type of cover: Cover material: Max. flooring height: Load class: Length: Width: Tightness: Locking: | tileable cover plate Polymer 16 mm K 3 (EN 1253-1) 366 mm 366 mm surface water resistant Lock & Lift |
| Vertical drop between inlet and outlet:                                                             | 9 mm                                                                                                 |