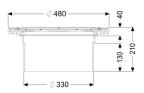

| Version:                 |                  |
|--------------------------|------------------|
| Seal:                    | Lip seal         |
| General characteristics: |                  |
| Material:<br>Colour:     | Polymer<br>black |
| Dimensions:              |                  |
| Diameter:                | 480 mm           |