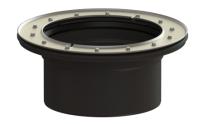

## **Description**

Extension section for deeper installation, with flange and mating flange made of stainless steel, for connection to a membrane on site, suitable for systems for installation in the floor slab, including seal, max. extension 147 mm. Maintenance capability must be considered in case of deeper installation.

| Version:                 |                  |
|--------------------------|------------------|
| Seal:                    | Lip seal         |
| General characteristics: |                  |
| Material:<br>Colour:     | Polymer<br>black |
| Dimensions:              |                  |
| Diameter:                | 480 mm           |