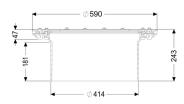

## Extension section H: 234 mm, with flange and counter-flange

| Version:                       |                  |
|--------------------------------|------------------|
| Seal:                          | Lip seal         |
| General characteristics:       |                  |
| Material:<br>Colour:           | Polymer<br>black |
| Dimensions:                    |                  |
| Diameter:<br>Clear width (LW): | 588 mm<br>400    |
|                                |                  |