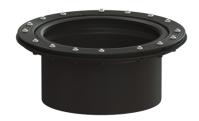

## Extension section H: 234 mm, with flange and counter-flange

## **Description**

Extension section with flange and mating flange suitable for systems for floor slab installation. For connection to a membrane on site. Including 16 screws.

Maintenance capability must be considered in case of deeper installation.

| Version:                       |                  |
|--------------------------------|------------------|
| Seal:                          | Lip seal         |
| General characteristics:       |                  |
| Material:<br>Colour:           | Polymer<br>black |
| Dimensions:                    |                  |
| Diameter:<br>Clear width (LW): | 588 mm<br>400    |
|                                |                  |