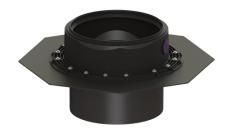

## Extension section H: 360 mm, with central flange

## **Description**

Extension section with central flange for installation in waterproof concrete suitable for systems for floor slab installation.

Set (completely assembled) consisting of mating 800 mm, seal and temporary protective cover. flange, screws, elastomer waterproofing membrane d:

| Version:                       |                  |
|--------------------------------|------------------|
| Seal:                          | Lip seal         |
| General characteristics:       |                  |
| Material:<br>Colour:           | Polymer<br>black |
| Dimensions:                    |                  |
| Diameter:<br>Clear width (LW): | 458 mm<br>400    |