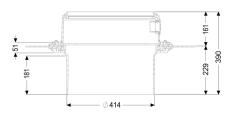

## Extension section H: 360 mm, with central flange

| Version:                       |                  |
|--------------------------------|------------------|
| Seal:                          | Lip seal         |
| General characteristics:       |                  |
| Material:<br>Colour:           | Polymer<br>black |
| Dimensions:                    |                  |
| Diameter:<br>Clear width (LW): | 458 mm<br>400    |