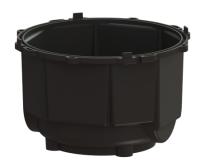

## Drain body, yard/gutter drain closed, d: 450 mm

## **Description**

The drain body for yard and gutter drains is made of polymer and, in this version, does not include an odour trap.

| General characteristics: |                  |
|--------------------------|------------------|
| Nominal size (DN):       | -                |
|                          |                  |
| Dimensions:              |                  |
| Length:                  | 518 mm           |
| Width:<br>Height:        | 518 mm<br>308 mm |
|                          |                  |
| Tank:                    |                  |
| Number of outlets:       | 1ST              |
|                          |                  |
| Drain body:              |                  |
| Material of drain body:  | Polymer          |
| Socket version:          | optional         |