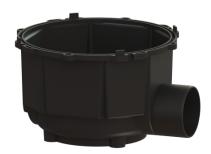

# **Description**

The drain body for yard and gutter drains is made of polymer and, in this version, does not include an odour trap.

## **Dimensions:**

Length:518 mmWidth:518 mmHeight:308 mm

### Drain body:

Material of drain body: Polymer Socket version: lateral