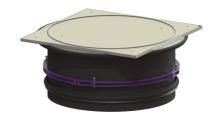

## Upper section with cover plate LW 800, Class A/L15

## **Description**

Upper section for continuous height and level compensation for chamber module LW 1000, consisting of a cover plate as well as seals and connection wedges

Surface: Stainless steel, ribbed

Locking: screwed

Type: surface water resistant