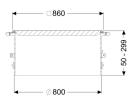

## General characteristics:

Material: Polymer, Stainless steel

Colour: black

**Dimensions:** 

Clear width (LW): 800

Adjustment range: 50 - 299 mm

Coverage features:

Load class: A 15 (EN 124) / L 15 (EN 1253-1)