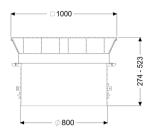

| General characteristics:            |                                              |
|-------------------------------------|----------------------------------------------|
| Material:<br>Colour:                | Polymer, Stainless steel<br>black            |
| Dimensions:                         |                                              |
| Clear width (LW):                   | 800                                          |
| Adjustment range:                   | 274 - 523 mm                                 |
| Coverage features:                  |                                              |
| Load class:<br>Surface:<br>Locking: | B 125 (EN 124)<br>Stainless steel<br>screwed |