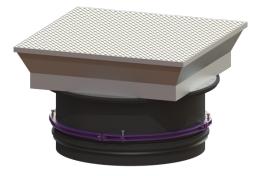

## Description

Upper section for continuous height and level compensation for chamber module LW 1000, consisting of a flush-to-ground cover for setting in concrete, with inner joints, all-round frost- and weather-proof seal, gas spring as an opening aid incl. selfeffective arresting device. Suitable for taper with 800 mm access.

| General characteristics:            |                                              |
|-------------------------------------|----------------------------------------------|
| Material:<br>Colour:                | Polymer, Stainless steel<br>black            |
| Dimensions:                         |                                              |
| Clear width (LW):                   | 800                                          |
| Adjustment range:                   | 274 - 523 mm                                 |
| Coverage features:                  |                                              |
| Load class:<br>Surface:<br>Locking: | B 125 (EN 124)<br>Stainless steel<br>screwed |