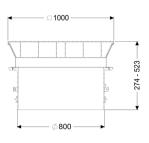

## General characteristics:

Material: Polymer, Stainless steel

Colour: black

**Dimensions:** 

Clear width (LW): 800

Adjustment range: 274 - 523 mm

Coverage features:

Load class: D 400 (EN 124)
Surface: Stainless steel