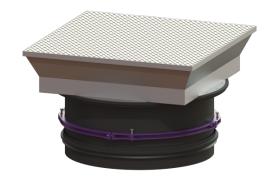

## Upper section with rectangular cover plate LW 800, Class D

## **Description**

Upper section for continuous height and level compensation for chamber module LW 1000, consisting of a drive-over, flush-to-ground cover for setting in concrete, with inner joints, all-round frost- and weather-proof seal, gas spring as an opening aid incl. self-effective arresting device. An all-round concrete ring must be prepared on site. Suitable for taper with 800 mm access.

## General characteristics:

Material: Polymer, Stainless steel

Colour: black

**Dimensions:** 

Clear width (LW): 800

Adjustment range: 274 - 523 mm

Coverage features:

Load class: D 400 (EN 124)
Surface: Stainless steel