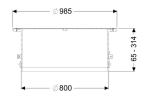

## Description

Upper section for continuous height and level compensation for chamber module LW 1000, consisting of a cover plate as well as seals and connection wedges

| General characteristics:            |                                                       |
|-------------------------------------|-------------------------------------------------------|
| Material:<br>Colour:                | Polymer, Stainless steel<br>black                     |
| Dimensions:                         |                                                       |
| Clear width (LW):                   | 800                                                   |
| Adjustment range:                   | 65 - 314 mm                                           |
| Coverage features:                  |                                                       |
| Load class:<br>Surface:<br>Locking: | K 3 (EN 1253-1)<br>Stainless steel, ribbed<br>screwed |
| Туре:                               | surface water resistant                               |