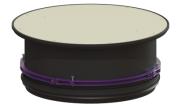

## Upper section with cover plate LW 800, Class K 3

## Description

Upper section for continuous height and level compensation for chamber module LW 1000, consisting of a cover plate as well as seals and connection wedges

| General characteristics:            |                                                       |
|-------------------------------------|-------------------------------------------------------|
| Material:<br>Colour:                | Polymer, Stainless steel<br>black                     |
| Dimensions:                         |                                                       |
| Clear width (LW):                   | 800                                                   |
| Adjustment range:                   | 65 - 314 mm                                           |
| Coverage features:                  |                                                       |
| Load class:<br>Surface:<br>Locking: | K 3 (EN 1253-1)<br>Stainless steel, ribbed<br>screwed |
| Туре:                               | surface water resistant                               |