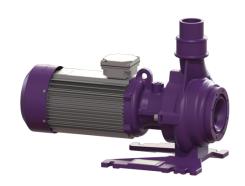

## 3,0 kw Pump

## Pumping device:

Pump: SPF 300 KE 2.0

Max. pumping capacity: 60 m3/h
Max. pumping height: 17 m
Operating voltage: 400 V
Mains frequency: 50 Hz

Mains frequency: 50 Hz
Operating mode: S2 - 30 min.
Power P1: 3.6 kW
Power P2: 3 kW

Speed: 2,850 U/min

Type of fuse required (electrical protection): Fuse protection through control unit 400 V

Max. temperature (permanent) of conveyed 35 °C

material:

Connection type: Direct connection

Impeller type: Radial impeller with macerating system

Length of mains cable for pump: 5 m
Rated current: 6.2 A
Protection class (pump): IP 55

Protection class: I
Type of pump connection cable: H07RN-F 7G 1.5 mm2

Temperature monitoring: integrated