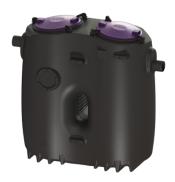

# Description

The separator for greasy wastewater is suitable for free-standing set-up in frostprotected rooms and comes without metallic components in the tank. The collecting tank made of permanently resistant polymer (PE) is equipped with an integrated sludge trap.

Two odour-tight covers with quick-release closures allow for easy access for cleaning and maintenance work.

Manual disposal is carried out with the tank open.

20 year polyethylene warranty.

Installation situation:

# Coverage features:

| Type of cover:   | Cover                 |
|------------------|-----------------------|
| Cover material:  | Polymer               |
| Colour of cover: | violet                |
| Tightness:       | odour-tight           |
| Locking:         | Quick-release closure |