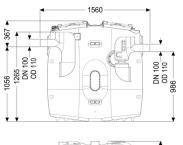

## **Dimensions:**

| Set-up area, length:          | 1,560 mm |
|-------------------------------|----------|
| Set-up area, width:           | 700 mm   |
| Set-up area, height:          | 1,420 mm |
| Required access area, length: | 1,560 mm |
| Required access area, width:  | 700 mm   |
| Required access area, height: | 1,420 mm |

#### Tank:

| 100                                                                                       |
|-------------------------------------------------------------------------------------------|
| 110 mm                                                                                    |
| 1,055 mm                                                                                  |
| 100                                                                                       |
| 110 mm                                                                                    |
| 1,055 mm                                                                                  |
| 985 mm                                                                                    |
|                                                                                           |
| 985 mm                                                                                    |
| 65 mm                                                                                     |
| 75 mm                                                                                     |
| 10                                                                                        |
| PE-HD pipes in accordance with DIN 19537, HT pipes in accordance with DIN 19560, PP or AS |
|                                                                                           |