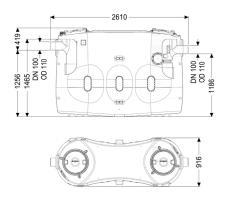

## **Dimensions:**

Set-up area, length:

Set-up area, width:

Set-up area, height:

Required access area, length:

Required access area, width:

Required access area, height:

1,670 mm

Required access area, height:

1,670 mm

#### Tank:

150 Inlet nominal size (DN): Inlet nominal size (OD): 160 mm Outlet nominal size (DN): 150 160 mm Outlet nominal size (OD): Distance pipe bottom inlet to tank bottom: 1.255 mm Distance pipe bottom outlet to tank bottom: 1,185 mm Pressure pipe connection (DN): 65 mm Pressure pipe connection (OD): 75 mm Nominal pressure (PN): 10