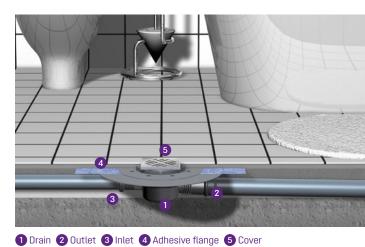

# Bathroom drain The Superflat

## The low profile drain for minimum installation depths.

With its low overall height of 90 mm including cover, the Superflat is especially suitable for low installation depths. The upper section can be shortened according to requirements. The flow rate is 0.8 l/s, the outlet is lateral

### Bathroom drain The Superflat

with glue flange

Made in PP, for shallow bed gasket with lowest installation height. With removable odour trap, glue flange with non-mounted waterproofing membrane according to EN 1253-1 and DIN 18534-1-W3-I for shallow bed sealing, soundabsorbing, flexible lateral outlet 2.5°, with lateral inlet Ø 40 and fixed lip seal.