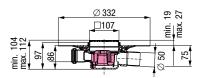

Drainage capacity 0.8 l/sec flow rate.

Installation area 260×180 mm

With upper section in ABS

Cover:

Slotted cover 100×100 mm in stainless steel AISI 304, class K 3

Outer diameter Ø (mm) Art. no.

Ø 50 **42 701.91**