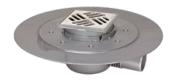

### Bathroom drain The Superflat

with glue flange

Made in PP, for shallow bed gasket with lowest installation height. With removable odour trap, glue flange with non-mounted waterproofing membrane according to EN 1253-1 and DIN 18534-1-W3-I for shallow bed sealing, soundabsorbing, flexible lateral outlet 2.5°, with lateral inlet Ø 40 and fixed lip seal.

Drainage capacity 0.8 l/sec flow rate.

Installation area 260×180 mm

With upper section in ABS

Cover:

Slotted cover 100×100 mm in stainless steel AISI 304, class K 3

Outer diameter Ø (mm) Art. no.

Ø 50 **42 701.91**