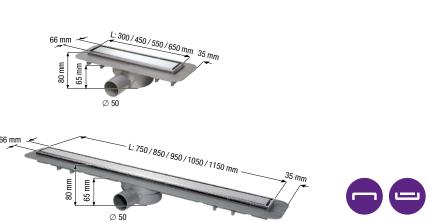

## Shower channel Linearis Compact

with cover and rim in stainless steel AISI 304

Made in ABS. With lateral outlet Ø 50,

installation depth only 80 mm, removable

odour trap, installation supports and with

factory-mounted waterproofing membrane

Drainage capacity 0.6 l/sec / 0.7 l/sec with 10 mm / without threshold.

Cover and rim in stainless steel AISI 304 (Channel cover can be reversed and tiled on site), for tile thickness 15 mm, class K 3, seeping water openings prepared

Linearis Compact upper sections for combination with individual system 100 drain bodies: page 220

With factory-mounted waterproofing membrane

Channel length in mm

| 300  | 45 600.59M |
|------|------------|
| 450  | 45 600.60M |
| 550  | 45 600.61M |
| 650  | 45 600.62M |
| 750  | 45 600.63M |
| 850  | 45 600.64M |
| 950  | 45 600.65M |
| 1050 | 45 600.66M |
| 1150 | 45 600.67M |