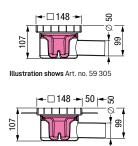

## Renovation drain *Ferrofix*

made of stainless steel AISI 304, superflat

Made of stainless steel AISI 304 Lateral outlet, with removable odour trap, sealing water height 50 mm, Drainage capacity 0.8 l/sec flow rate. Design height only 107 mm With slotted cover 138 × 138 mm in stainless steel AISI 304, class L 15 Note: Custom made (delivery time on request)

Illustration shows Art. no. 59 315

Illustration shows Art no. 59 305

Outer diameter Ø (mm) With connection Ø 50

 With connection flange

 Ø 50
 59 305

 With glue flange

 Ø 50
 59 315