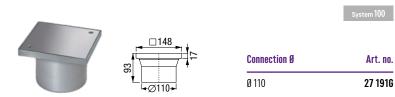

Note: Custom made (delivery time on request)

Clean-out Ferrofix Ø 110

Upper section in ABS. With closed cover and rim 150 × 150 mm made of stainless steel AISI

304, class K 3, screwed, without gasket

for direct access to piping