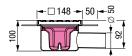

## Renovation drain *Ferrofix*

made of stainless steel AISI 304, superflat

Made of stainless steel AISI 304 Lateral outlet, with removable odour trap, sealing water height 50 mm, Drainage capacity 0.8 l/sec flow rate. Design height only 107 mm With slotted cover 138 × 138 mm in stainless steel AISI 304, class L 15 Note: Custom made (delivery time on request)

## Renovation drain Ferrofix

made of stainless steel AISI 304, superflat

Made of stainless steel AISI 304 Lateral outlet, with removable odour trap, sealing water height 50 mm, Drainage capacity 0.8 l/sec flow rate. Design height only 100 mm With slotted cover 138 × 138 mm in stainless steel AISI 304, screwed, class K 3