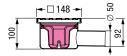

## Renovation drain Ferrofix

made of stainless steel AISI 304, superflat

Made of stainless steel AISI 304 Lateral outlet, with removable odour trap, sealing water height 50 mm, Drainage capacity 0.8 l/sec flow rate. Design height only 100 mm With slotted cover 138 × 138 mm in stainless steel AISI 304, screwed, class K 3