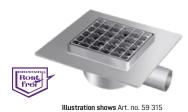

Note: Custom made (delivery time on request)

Clean-out Ferrofix Ø 110

Upper section in ABS. With closed cover and rim 150 × 150 mm made of stainless steel AISI

304, class K 3, screwed, without gasket

for direct access to piping

Illustration shows Art. no. 59 325

Illustration shows Art. no. 59 335

Illustration shows Art. no. 59 325

Illustration shows Art. no. 59 335

| Outer diameter<br>Ø (mm) | Art. no. |
|--------------------------|----------|
| With connection flange   |          |
| Ø 50                     | 59 325   |
| With glue flange         |          |