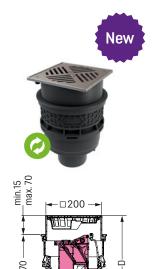

## Universale Plus basement drain

with backwater valve

## **( E**N 13564 Type 5

The polymer *Universale Plus* basement drain is equipped with a removable backwater valve with two backwater flaps, one hand-lockable emergency closure and a sludge bucket.

Material: PP

#### Version includes:

- vertical outlet, Ø 110
- · with backwater valve
- odour trap
- · sludge bucket

#### Cover:

 Slotted cover 187×187 mm and frame made of 304 stainless steel, screwed, class K 3

Sealing water height: 60 mm

Drainage capacity with backwater valve: 1.7 L/s

Cut-out dimensions: 310 × 310 mm

# With twin flap backwater valve according to EN 13564 Type 5

| Outer diameter<br>Ø (mm) | Installation depth<br>D in mm | Art. no. |
|--------------------------|-------------------------------|----------|
| With stainless st        | eel cover                     |          |
| Ø 110                    | 293 - 350                     | 27 671   |