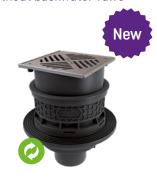

## Universale Plus basement drain

with water pressure-tight sealing flange, with / without backwater valve

# **( €** EN 13564 Type 5

The polymer *Universale Plus* is equipped with/ without a removable backwater valve with two backwater flaps, one hand-lockable emergency closure and a sludge bucket.

Material: PP

### Version includes:

- vertical outlet, Ø 110
- factory-mounted flange for installation in waterproof concrete
- with/without backwater valve
- · odour trap
- sludge bucket

### Cover:

- Slotted cover 188 × 188 mm made of polymer, black, Class K 3
- Slotted cover 187×187 mm and frame made of 304 stainless steel, screwed, class K 3

Sealing water height: 60 mm

Drainage capacity with backwater valve: 1.9 L/s Drainage capacity without backwater valve: 2.5 L/s