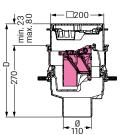

### Version includes:

- vertical outlet, Ø 110
- factory-mounted flange for installation in waterproof concrete
- with/without backwater valve
- · odour trap
- sludge bucket

### Cover:

- Slotted cover 188 × 188 mm made of polymer, black, Class K 3
- Slotted cover 187×187 mm and frame made of 304 stainless steel, screwed, class K 3

Sealing water height: 60 mm

Drainage capacity with backwater valve: 1.9 L/s Drainage capacity without backwater valve: 2.5 L/s

Cut-out dimensions: 310 × 310 mm

Accessories: pages 296 - 300

Fig.: Article 27 631

Fig.: Article 29 131

44

# according to EN 13564 Type 5

| Outer diameter<br>Ø (mm) | Installation depth<br>D in mm | Art. no. |
|--------------------------|-------------------------------|----------|
| With black cover         |                               |          |
| Ø 110                    | 293 - 350                     | 27 631   |
| With stainless s         | teel cover                    |          |
| Ø 110                    | 293 - 340                     | 27 641   |

### Without twin flap backwater valve

| Outer diameter Installation depth |           |          |
|-----------------------------------|-----------|----------|
| Ø (mm)                            | D in mm   | Art. no. |
| With black cover                  |           |          |
| Ø 110                             | 293 - 350 | 29 131   |
| With stainless st                 | eel cover |          |
| Ø 110                             | 293 - 340 | 29 141   |