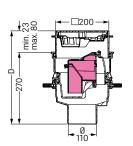

## **( E**N 13564 Type 5

The polymer *Universale Plus* basement drain is equipped with a removable backwater valve with two backwater flaps, one hand-lockable emergency closure and a sludge bucket.

Material: PP

#### Version includes:

- vertical outlet, Ø 110
- · with backwater valve
- odour trap
- · sludge bucket

#### Cover:

 Slotted cover 187×187 mm and frame made of 304 stainless steel, screwed, class K 3

Sealing water height: 60 mm

Drainage capacity with backwater valve: 1.7 L/s

Cut-out dimensions: 310 × 310 mm

# With twin flap backwater valve according to EN 13564 Type 5

| Outer diameter<br>Ø (mm) | Installation depth<br>D in mm | Art. no. |
|--------------------------|-------------------------------|----------|
| With stainless st        | eel cover                     |          |
| Ø 110                    | 293 - 350                     | 27 671   |