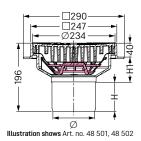

## Parking deck drain Ecoguss

square or round

Made in Ecoguss Heavy Duty. Vertical outlet, for connection to SML-pipe according to EN 877, with sludge trap. Drainage capacity 4.5 l/sec flow rate. Installation area 300×300 mm With square (247×247 mm) or round (Ø 247 mm) upper section in Ecoguss Heavy Duty with connection flange Cover:

Round slotted cover Ø 234 mm, class B 125 (12.5 to), with Lock & Lift System

Note:

Can be used as single piece pipe connection drain!

Illustration shows Art. no. 48 502

Illustration shows Art. no. 48 503, 48 504

| Height H<br>in mm | Height H1<br>in mm                                                                        | Art. no.                                                                                                                                                             |
|-------------------|-------------------------------------------------------------------------------------------|----------------------------------------------------------------------------------------------------------------------------------------------------------------------|
| -pipe) with sq    | uare upper sect                                                                           | ion                                                                                                                                                                  |
| 77                | 79                                                                                        | 48 501                                                                                                                                                               |
| tic pipe) with    | square upper se                                                                           | ection                                                                                                                                                               |
| 83                | 73                                                                                        | 48 502                                                                                                                                                               |
| -pipe) with rou   | ınd upper secti                                                                           | on                                                                                                                                                                   |
| 77                | 79                                                                                        | 48 503                                                                                                                                                               |
| tic pipe) with    | round upper sec                                                                           | ction                                                                                                                                                                |
| 83                | 73                                                                                        | 48 504                                                                                                                                                               |
|                   | in mm  -pipe) with sqi  77  tic pipe) with s  83  -pipe) with rou  77  tic pipe) with rou | in mm in mm  -pipe) with square upper sect  77 79  tic pipe) with square upper sect  83 73  -pipe) with round upper secti  77 79  tic pipe) with round upper section |