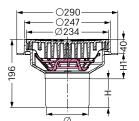

## Parking deck drain Ecoguss

square or round

Made in Ecoguss Heavy Duty. Vertical outlet, for connection to SML-pipe according to EN 877, with sludge trap. Drainage capacity 4.5 l/sec flow rate. Installation area 300×300 mm With square (247×247 mm) or round (Ø 247 mm) upper section in Ecoguss Heavy Duty with connection flange Cover:

Round slotted cover Ø 234 mm, class B 125 (12.5 to), with Lock & Lift System

Note:

Can be used as single piece pipe connection drain!

Illustration shows Art. no. 48 502

Illustration shows Art. no. 48 503, 48 504

| Height H<br>in mm | Height H1<br>in mm                                                                        | Art. no.                                                                                                                                                             |
|-------------------|-------------------------------------------------------------------------------------------|----------------------------------------------------------------------------------------------------------------------------------------------------------------------|
| -pipe) with sq    | uare upper sect                                                                           | ion                                                                                                                                                                  |
| 77                | 79                                                                                        | 48 501                                                                                                                                                               |
| tic pipe) with    | square upper se                                                                           | ection                                                                                                                                                               |
| 83                | 73                                                                                        | 48 502                                                                                                                                                               |
| -pipe) with rou   | ınd upper secti                                                                           | on                                                                                                                                                                   |
| 77                | 79                                                                                        | 48 503                                                                                                                                                               |
| tic pipe) with    | round upper sec                                                                           | ction                                                                                                                                                                |
| 83                | 73                                                                                        | 48 504                                                                                                                                                               |
|                   | in mm  -pipe) with sqi  77  tic pipe) with s  83  -pipe) with rou  77  tic pipe) with rou | in mm in mm  -pipe) with square upper sect  77 79  tic pipe) with square upper sect  83 73  -pipe) with round upper secti  77 79  tic pipe) with round upper section |