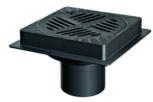

## Parking deck drain Ecoguss

square or round

Made in Ecoguss Heavy Duty. Vertical outlet, for connection to SML-pipe according to EN 877, with sludge trap. Drainage capacity 4.5 l/sec flow rate. Installation area 300×300 mm With square (247×247 mm) or round (Ø 247 mm) upper section in Ecoguss Heavy Duty with connection flange Cover:

Round slotted cover Ø 234 mm, class B 125 (12.5 to), with Lock & Lift System

Note:

Can be used as single piece pipe connection drain!

Illustration shows Art. no. 48 502

Illustration shows Art. no. 48 503, 48 504