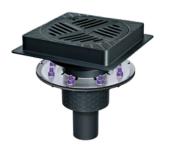

## Parking deck drain *Ecoguss*

with pressure sealing flange in stainless steel AISI 304

Made in Ecoguss Heavy Duty. Vertical outlet, for connection to SML-pipe according to EN 877, with sludge trap. Drainage capacity 4.5 l/sec flow rate. Installation area 300 × 300 mm With pressure sealing flange in stainless steel AISI 304, with square upper section in *Ecoguss Heavy Duty* with connection flange 247×247 mm Cover:

Round slotted cover Ø 234 mm, class B 125 (12.5 to), with Lock & Lift System

Note:

Core drilling only Ø 160 mm with Quick-Fit

| Outer diameter<br>Ø (mm) | Height H<br>in mm | Height H1<br>in mm | Art. no.  |
|--------------------------|-------------------|--------------------|-----------|
| System 125               |                   |                    |           |
| Ø 78                     | 110               | _                  | 48 878.01 |