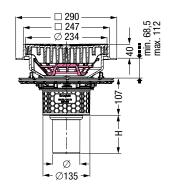

## Parking deck drain Ecoguss

square or round

Made in Ecoguss Heavy Duty. Vertical outlet, for connection to SML-pipe according to EN 877, with sludge trap. Drainage capacity 4.5 l/sec flow rate. Installation area 300×300 mm With square (247×247 mm) or round (Ø 247 mm) upper section in Ecoguss Heavy Duty with connection flange Cover:

Round slotted cover Ø 234 mm, class B 125 (12.5 to), with Lock & Lift System

Note:

Can be used as single piece pipe connection drain!

Illustration shows Art. no. 48 502

Illustration shows Art. no. 48 503, 48 504

| Height H<br>in mm | Height H1<br>in mm                                                                        | Art. no.                                                                                                                                                             |
|-------------------|-------------------------------------------------------------------------------------------|----------------------------------------------------------------------------------------------------------------------------------------------------------------------|
| -pipe) with sq    | uare upper sect                                                                           | ion                                                                                                                                                                  |
| 77                | 79                                                                                        | 48 501                                                                                                                                                               |
| tic pipe) with    | square upper se                                                                           | ection                                                                                                                                                               |
| 83                | 73                                                                                        | 48 502                                                                                                                                                               |
| -pipe) with rou   | ınd upper secti                                                                           | on                                                                                                                                                                   |
| 77                | 79                                                                                        | 48 503                                                                                                                                                               |
| tic pipe) with    | round upper sec                                                                           | ction                                                                                                                                                                |
| 83                | 73                                                                                        | 48 504                                                                                                                                                               |
|                   | in mm  -pipe) with sqi  77  tic pipe) with s  83  -pipe) with rou  77  tic pipe) with rou | in mm in mm  -pipe) with square upper sect  77 79  tic pipe) with square upper sect  83 73  -pipe) with round upper secti  77 79  tic pipe) with round upper section |