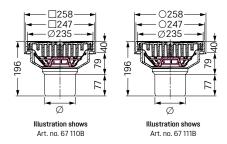

Round slotted cover Ø 235 mm, class B 125 (12.5 to), with Lock & Lift System

Illustration shows Art. no. 67 110B

Illustration shows Art. no. 67 111B