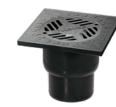

## Yard drain *Ecoguss*

pipe connection drain - square / round

Made in Ecoguss Heavy Duty. Vertical outlet, with sludge trap. Drainage capacity 4.5 l/sec flow rate. With square (247×247 mm) or round (Ø 247 mm) upper section in Ecoguss Heavy Duty Cover:

Round slotted cover Ø 235 mm, class B 125 (12.5 to), with Lock & Lift System

Illustration shows Art. no. 67 110B

Illustration shows Art. no. 67 111B