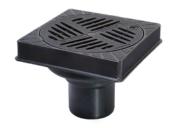

## Yard drain *Ecoguss*

pipe connection drain - square / round

Made in Ecoguss Heavy Duty. Vertical outlet, with sludge trap. Drainage capacity 4.5 l/sec flow rate. With square (247×247 mm) or round (Ø 247 mm) upper section in Ecoguss Heavy Duty Cover:

Round slotted cover Ø 235 mm, class B 125 (12.5 to), with Lock & Lift System

Illustration shows Art. no. 67 110B

Illustration shows Art. no. 67 111B