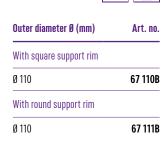

## Yard drain *Ecoguss*

pipe connection drain - square / round

Made in Ecoguss Heavy Duty. Vertical outlet, with sludge trap. Drainage capacity 4.5 l/sec flow rate. With square (247×247 mm) or round (Ø 247 mm) upper section in Ecoguss Heavy Duty Cover:

Round slotted cover Ø 235 mm, class B 125 (12.5 to), with Lock & Lift System

Illustration shows Art. no. 67 110B

Illustration shows Art. no. 67 111B