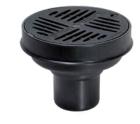

## Yard drain Alrondo

vertical outlet

Made of polymer. Vertical outlet, with integrated odour trap. Drainage capacity 1.6 l/sec flow rate Cover plate 200 × 200 mm

Round slotted cover Ø 140 mm, screwed, can be driven over by vehicles of up to 1 ton