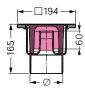

## Yard drain Alrondo

vertical outlet

Made of polymer. Vertical outlet, with integrated odour trap. Drainage capacity 1.6 l/sec flow rate Cover plate 200 × 200 mm

Round slotted cover Ø 140 mm, screwed, can be driven over by vehicles of up to 1 ton

| ·III III |
|----------|
|          |
|          |

| Outer diameter Ø (mm) | Art. no. |
|-----------------------|----------|
| Ø 110                 | 37 287 S |

System 100