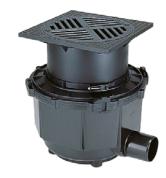

## Yard drain System 400

for higher load classes

Made in polyethylene. Lateral outlet 2.5°, with sludge trap. Water-tight, resistant to aggressive wastewater. With fuel-resistant gaskets. Drainage capacity 4.5 l/sec flow rate. Installation depth (D) from 380 – 510 mm. Installation area 585×535 mm Upper section with slotted cover, class A (1.5 to.) made of polymer, 400×400 mm, class B (12.5 to.) in cast iron according to EN 124, 400×400 mm and class D (40 to.) in cast iron according to EN 124, 450×450 mm for continuous height and level adjustment.