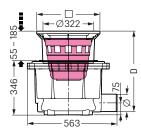

## Yard drain System 400

for higher load classes

Made in polyethylene. Lateral outlet 2.5°, with sludge trap. Water-tight, resistant to aggressive wastewater. With fuel-resistant gaskets. Drainage capacity 4.5 l/sec flow rate. Installation depth (D) from 380 – 510 mm. Installation area 585×535 mm Upper section with slotted cover, class A (1.5 to.) made of polymer, 400×400 mm, class B (12.5 to.) in cast iron according to EN 124, 400×400 mm and class D (40 to.) in cast iron according to EN 124, 450×450 mm for continuous height and level adjustment.