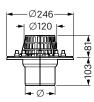

## 4.4 Outdoor drains 321

| Flat-roof drain<br>with pressure sealing flange | Sys                   | stem 100 |
|-------------------------------------------------|-----------------------|----------|
| Made in PP. Vertical outlet, with pressure      | Outer diameter Ø (mm) | Art. no. |
| sealing flange with counter flange in stainless | Ø 110                 | 45 950   |
| steel AISI 304, with leaf trap.                 | A BELLEVILLA          |          |
| Drainage capacity 4.5 l/sec flow rate.          |                       |          |
| Installation area: 180×180 mm                   |                       |          |