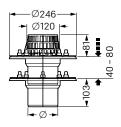

| Flat-roof drain<br>with twin pressure sealing flanges | System                | 100      |
|-------------------------------------------------------|-----------------------|----------|
| Made in PP. Vertical outlet, with twin sealing        | Outer diameter Ø (mm) | Art. no. |
| flanges, with pressure sealing flange                 | Ø 110                 | 45 970   |
| with counter flange in stainless steel AISI 304,      |                       |          |
| with leaf trap.                                       |                       |          |
| Drainage capacity 4.5 l/sec flow rate.                |                       |          |
| Installation area: 180×180 mm                         |                       |          |