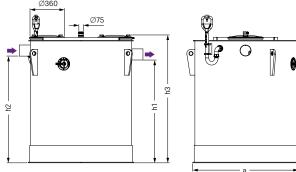

| NS | Ø (mm) | a (mm) | Installation dimension l × b (mm) | h1 (mm) | h2 (mm) | h3 (mm) | Sludge trap (l) | Water and<br>grease (l) | Grease<br>storage (l) | Total (l) |
|----|--------|--------|-----------------------------------|---------|---------|---------|-----------------|-------------------------|-----------------------|-----------|
| 10 | 160    | 1570   | 1900 × 1690                       | 1500    | 1570    | 1910    | 1000            | 1500                    | 400                   | 2500      |
| 15 | 200    | 1880   | 2230 × 1922                       | 1550    | 1620    | 2020    | 1500            | 2300                    | 600                   | 3800      |
| 20 | 200    | 1880   | 2230 × 1922                       | 1850    | 1920    | 2300    | 2000            | 2650                    | 800                   | 4650      |

 $\emptyset$  = Outer diameter