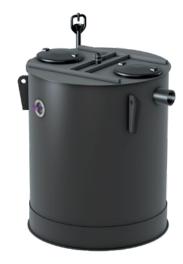

# Grease separator EasyClean round free Direct NS 10 - 20

for free-standing installation

#### Tank

Manufactured from virgin, non-recycled polyethylene, for free-standing installation in frost-protected areas, with integrated sludge trap, with integrated sloped base directing wastewater into mixing / disposal pump, twin access covers with quick-release odour tight covers, with suction device installed for the joint disposal of contents of sludge trap and grease separator chamber, intake pipe 75 mm OD PN 10 in accordance with DIN 2501, Storz-B coupling R 2 1/2 for connection to the disposal vehicle. Inlet and outlet Ø 160 / 200 mm for the connection to PE-HD pipes according to DIN 19537, HT pipes according to DIN 19560, PP or AS.

## **Disposal System**

Direct version with factory installed pressure pipe suction outlet - requires disposal truck with vacuum system for separator disposal, disposal is completely odour free.

Delivery: System completely assembled.