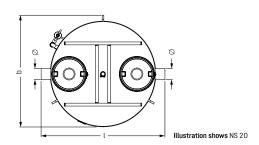

| NS | Ø (mm) | a (mm) | Installation dimension l × b (mm) | h1 (mm) | h2 (mm) | h3 (mm) | Sludge trap (l) | Water and<br>grease (l) | Grease<br>storage (l) | Total (l) |
|----|--------|--------|-----------------------------------|---------|---------|---------|-----------------|-------------------------|-----------------------|-----------|
| 10 | 160    | 1570   | 1900 × 1690                       | 1500    | 1570    | 1910    | 1000            | 1500                    | 400                   | 2500      |
| 15 | 200    | 1880   | 2230 × 1922                       | 1550    | 1620    | 2020    | 1500            | 2300                    | 600                   | 3800      |
| 20 | 200    | 1880   | 2230 × 1922                       | 1850    | 1920    | 2300    | 2000            | 2650                    | 800                   | 4650      |

 $\emptyset$  = Outer diameter